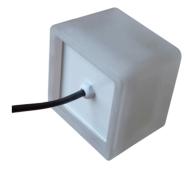

N60598–2–13)                            | $\checkmark$ |
|----------------------------------------------------------|------------------------------------------------------------------------------------------|--------------|
| Integrated current source to stabilize the luminous flux | Nominal life-time up to 50,000 h (at 60 °C with a failure rate $\leq$ 0.2 % per 1,000 h) | $\checkmark$ |
| Almost homogeneous glowing of the working surface        | (no lighting spots at the top side)                                                      | $\checkmark$ |

The lights can be manufactured with an image (or LOGO) engraved at the top surface\*\*\*.

To do that please provide your desired image in \*jpg, \*.png or \*.pdf format.

See some examples here. Please note the image is not colored.









Rear side view