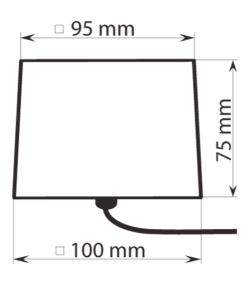

## **ATTENTION:** TO ENSURE A LONG AND SAFE OPERATION OF THE LIGHTS, FOR THE WHOLE WORKING PERIOD, SURROUNDING TEMPERATURES MUST BE KEEPT BETWEEN -40 AND+60 °C.

| Article  | Description   | Dimensions (mm)  | Voltage | Power<br>consumption<br>(W) | Colored<br>temperature | IP Rate | Light<br>flux<br>(Lm) | Weight<br>Netto<br>(Kg) |
|----------|---------------|------------------|---------|-----------------------------|------------------------|---------|-----------------------|-------------------------|
| AM114112 | Magnum NW     | □ 95x □ 100x75mm | 12V,DC  | 1.4                         | 4200K                  | IP68    | 120*                  | 1.2                     |
| AM114113 | Magnum WW     | □95x □ 100x75mm  | 12V,DC  | 1.4                         | 3000K                  | IP68    | 120*                  | 1.2                     |
| AM114114 | Magnum Red    | □95x □ 100x75mm  | 12V,DC  | 1.08                        | 620–630 nm             | IP68    | 24*                   | 1.2                     |
| AM114115 | Magnum Green  | □95x □ 100x75mm  | 12V,DC  | 0.88                        | 520–537 nm             | IP68    | 70*                   | 1.2                     |
| AM114116 | Magnum Blue   | □95x □100x75mm   | 12V,DC  | 1.3                         | 465–470 nm             | IP68    | 22*                   | 1.2                     |
| AM114117 | Magnum Amber  | □95x □100x75mm   | 12V,DC  | 0.88                        | 538–592 nm             | IP68    | 24*                   | 1.2                     |
| AM114118 | Magnum Orange | □95x □ 100x75mm  | 12V,DC  | 0.88                        | 600–609 nm             | IP68    | 32*                   | 1.2                     |