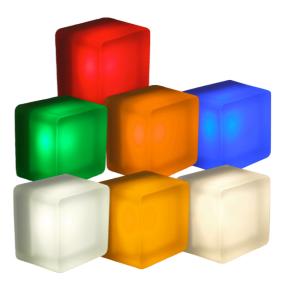

## Magnum /AM11411\*/ Data sheet

Magnum is a recessed LED paver light, manufactured from borosilicate glass, featuring a prism shaped body, with slightly rounded edges. The external surface of the glass is sandblasted, to create a moderately frosted, white appearance. The light's body is dust- and waterproof, completely sealed with no serviceable parts inside (the LED module can not be replaced).

## **ATTENTION:** TO ENSURE A LONG AND SAFE OPERATION OF THE LIGHTS, FOR THE WHOLE WORKING PERIOD, SURROUNDING TEMPERATURES MUST BE KEEPT BETWEEN -40 AND+60 °C.

| Article  | Description   | Dimensions (mm)  | Voltage | Power<br>consumption<br>(W) | Colored<br>temperature | IP Rate | Light<br>flux<br>(Lm) | Weight<br>Netto<br>(Kg) |
|----------|---------------|------------------|---------|-----------------------------|------------------------|---------|-----------------------|-------------------------|
| AM114112 | Magnum NW     | □ 95x □ 100x75mm | 12V,DC  | 1.4                         | 4200K                  | IP68    | 120*                  | 1.2                     |
| AM114113 | Magnum WW     | □95x □ 100x75mm  | 12V,DC  | 1.4                         | 3000K                  | IP68    | 120*                  | 1.2                     |
| AM114114 | Magnum Red    | □95x □ 100x75mm  | 12V,DC  | 1.08                        | 620–630 nm             | IP68    | 24*                   | 1.2                     |
| AM114115 | Magnum Green  | □95x □ 100x75mm  | 12V,DC  | 0.88                        | 520–537 nm             | IP68    | 70*                   | 1.2                     |
| AM114116 | Magnum Blue   | □95x □100x75mm   | 12V,DC  | 1.3                         | 465–470 nm             | IP68    | 22*                   | 1.2                     |
| AM114117 | Magnum Amber  | □95x □100x75mm   | 12V,DC  | 0.88                        | 538–592 nm             | IP68    | 24*                   | 1.2                     |
| AM114118 | Magnum Orange | □95x □ 100x75mm  | 12V,DC  | 0.88                        | 600–609 nm             | IP68    | 32*                   | 1.2                     |