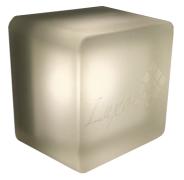

## Magnum /AM11411\*/ Data sheet

Magnum is a recessed LED paver light, manufactured from borosilicate glass, featuring a prism shaped body, with slightly rounded edges. The external surface of the glass is sandblasted, to create a moderately frosted, white appearance. The light's body is dust- and waterproof, completely sealed with no serviceable parts inside (the LED module can not be replaced).