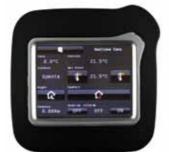

# eelecto 3,5" touch panel In a small space, in a distinctive shape, we have focused all our attention. Far from outward appearances, we have priviledged the essence of an advanced interface, as expected by users

advanced interface, as expected by users

| <br><u></u> |           |          |      |
|-------------|-----------|----------|------|
|             |           | Gestione | Casa |
| C414        | Cantina   |          |      |
| 0.0*0       |           | 21.5°C   |      |
| Caldala     | Set Foint |          | -    |
| Spenta      |           | 21.5*0   |      |
| sight)      | Confert   |          | _    |
| û           |           | a 👔      |      |
| 0.00KW      | Interin A | 0FF      | ON   |

#### Temperature control and management - local or zone based.

The touch panel has an integrated thermostat, managing 2 or 4 pipes systems, residential systems, air conditioning. Every temperature zone dedected from HomePads is programmed on an hour, day and week base.