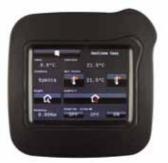

# eelecto 3,5" touch panel In a small space, in a distinctive shape, we have focused all our attention. Far from outward appearances, we have priviledged the essence of an advanced interface, as expected by users

advanced interface, as expected by users

| <br><u></u> |           |          |      |
|-------------|-----------|----------|------|
|             |           | Gestione | Casa |
| C414        | Cantina   |          |      |
| 0.0*0       |           | 21.5°C   |      |
| Caldala     | Set Foint |          | -    |
| Spenta      |           | 21.5*0   |      |
| sight)      | Confert   |          | _    |
| û           |           | a 👔      |      |
| 0.00KW      | Interin A | 0FF      | ON   |

#### Temperature control and management - local or zone based.

The touch panel has an integrated thermostat, managing 2 or 4 pipes systems, residential systems, air conditioning. Every temperature zone dedected from HomePads is programmed on an hour, day and week base.