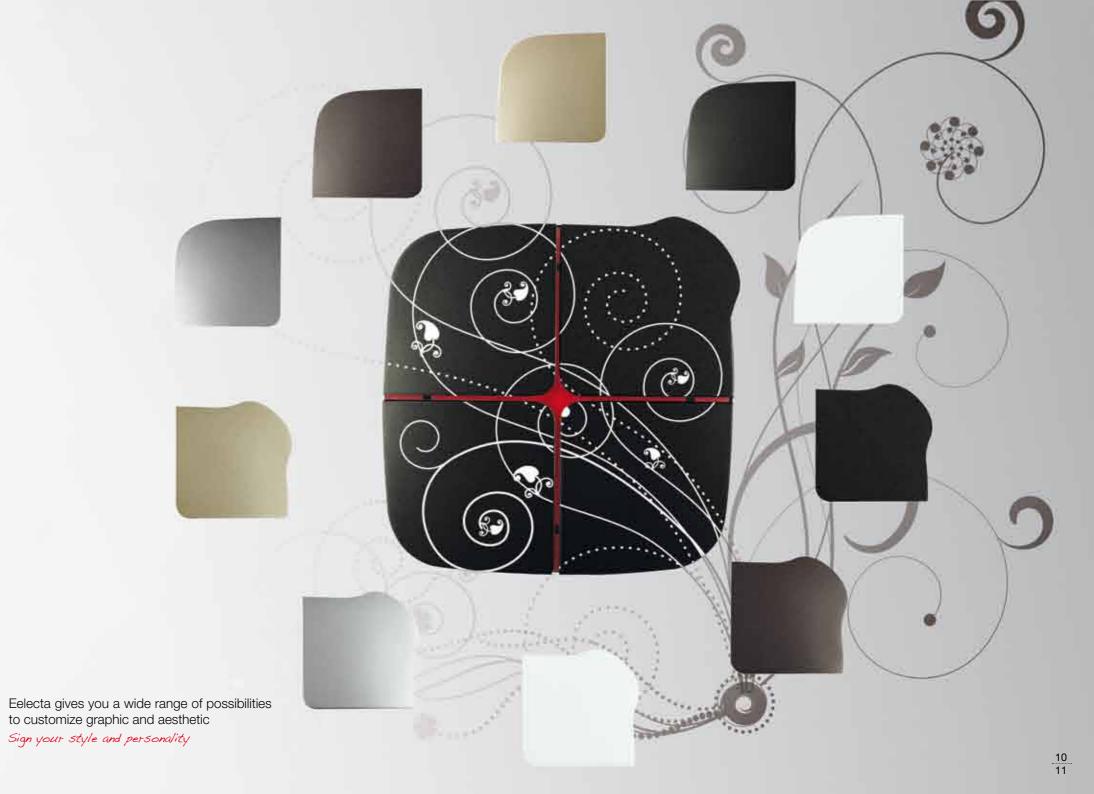

## Big like this:

Eelecta is a design and architectural element shaped to leave a coloured and graphical sign in the space. Create your artwork on **artwork.eelectron.com** 

- More design
- More colours and personalized graphics: the HomePad doesn't want to be hidden
- Clear and easy function signalling throughout icons and colours

# Artwork: Elio Mariani

One of the creative leaders of MecArt. He goes through visua communication and image production, bringing on a critic to mass market society and using serial processes as a way to democratic art. To the account of Eelecta, he has defined 4 Artworks from his collection.

Artwork 001 - Elio Mariani, detail from masterpiece "Figura stracciata" 3D - M1

Artwork 002 - Elio Mariani, detail from masterpiece "Enigma" 3C - M2

Artwork 003 - Elio Mariani, detail from masterpiece "Ballerina"