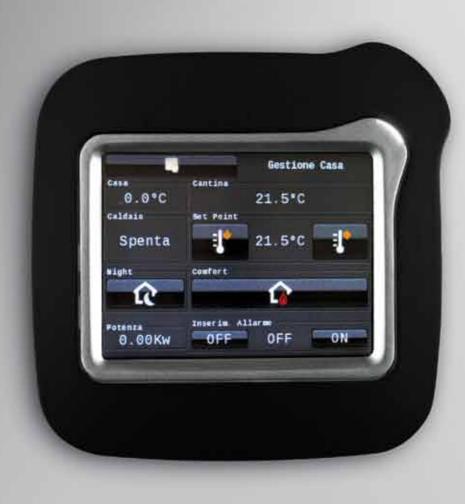

# eelecto 3,5" touch panel In a small space, in a distinctive shape, we have focused all our attention. Far from outward appearances, we have priviledged the essence of an advanced interface, as expected by users

advanced interface, as expected by users

| <br><u></u> |           |          |      |
|-------------|-----------|----------|------|
|             |           | Gestione | Casa |
| C414        | Cantina   |          |      |
| 0.0*0       |           | 21.5°C   |      |
| Caldala     | Set Foint |          | -    |
| Spenta      |           | 21.5*0   |      |
| sight)      | Confert   |          | _    |
| û           |           | a 👔      |      |
| 0.00KW      | Interin A | 0FF      | ON   |