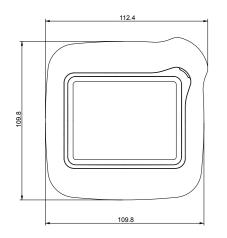

#### Dimensions

eelecta is based on standard 2 or 3 module boxes, horizontal or vertical mounted, and is compatible with the swiss standard