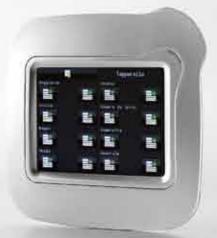

#### Personalized: Screen savers with personal photographs, icons, skins, colour and menu.