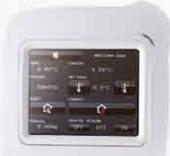

# eelecto 3,5" touch panel In a small space, in a distinctive shape, we have focused all our attention. Far from outward appearances, we have priviledged the essence of an advanced interface, as expected by users

advanced interface, as expected by users

| <br><u></u> |           |          |      |
|-------------|-----------|----------|------|
|             |           | Gestione | Casa |
| C414        | Cantina   |          |      |
| 0.0*0       |           | 21.5°C   |      |
| Caldala     | Set Foint |          | -    |
| Spenta      |           | 21.5*0   |      |
| sight)      | Confert   |          | _    |
| û           |           | a 👔      |      |
| 0.00KW      | Interin A | 0FF      | ON   |