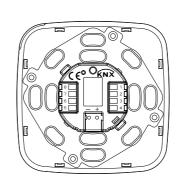

#### Modular installation:

round or squared 2 modules box, rectangular 3 modules box, horizontal or vertical.

- Direct KNX bus connection
- 12/30 Volt DC power supply
- Integrated buzzer for alarm signalling
- Frontal led for signalling or night light
- Programmable pages with 8 functions + 1 alarm page
- Settable password protection
- Integrated thermostat
- Supercap battery for clock memory after temporary (24h) black out.