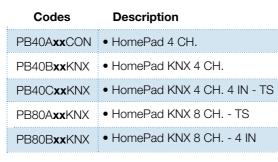

Chromo - Red cross 24

Order codes are referred to colour palette and has to be completed with functional codes. (es. PB40B11KNX)