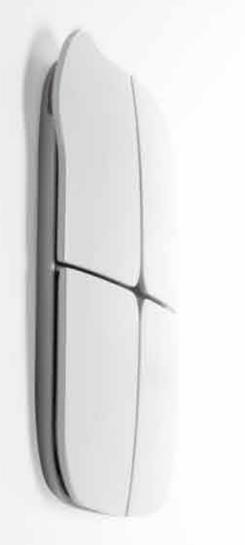

### ... design your style

HomePad is available with 4 or 8 channels (functions), with thermostat and 4 inputs interface options

How it works

Lateral programmable led for night mode or night light

Integrated thermostat

#### Dimensions

eelecta is based on standard 2 or 3 module boxes, horizontal or vertical mounted, and is compatible with the swiss standard