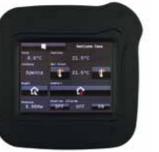

# eelecto 3,5" touch panel In a small space, in a distinctive shape, we have focused all our attention. Far from outward appearances, we have priviledged the essence of an advanced interface, as expected by users

advanced interface, as expected by users

| <br><u></u> |           |          |      |
|-------------|-----------|----------|------|
|             |           | Gestione | Casa |
| C414        | Cantina   |          |      |
| 0.0*0       |           | 21.5°C   |      |
| Caldala     | Set Foint |          | -    |
| Spenta      |           | 21.5*0   |      |
| sight)      | Confert   |          | _    |
| û           |           | a 👔      |      |
| 0.00KW      | Interin A | 0FF      | ON   |

#### Temperature control and management - local or zone based.

The touch panel has an integrated thermostat, managing 2 or 4 pipes systems, residential systems, air conditioning. Every temperature zone dedected from HomePads is programmed on an hour, day and week base.