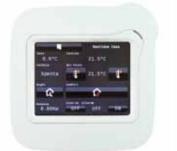

# eelecto 3,5" touch panel In a small space, in a distinctive shape, we have focused all our attention. Far from outward appearances, we have priviledged the essence of an advanced interface, as expected by users

advanced interface, as expected by users

| <br><u></u> |           |          |      |
|-------------|-----------|----------|------|
|             |           | Gestione | Casa |
| C414        | Cantina   |          |      |
| 0.0*0       |           | 21.5°C   |      |
| Caldala     | Set Foint |          | -    |
| Spenta      |           | 21.5*0   |      |
| sight)      | Confert   |          | _    |
| û           |           | a 👔      |      |
| 0.00KW      | Interin A | 0FF      | ON   |