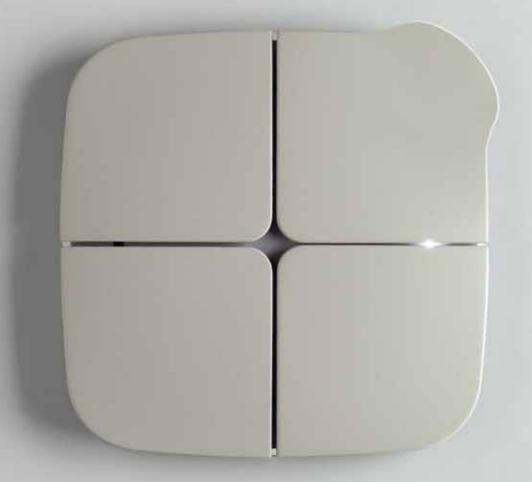

## Not a switch

## Big like this:

Eelecta is a design and architectural element shaped to leave a coloured and graphical sign in the space. Create your artwork on **artwork.eelectron.com** 

- More design
- More colours and personalized graphics: the HomePad doesn't want to be hidden
- Clear and easy function signalling throughout icons and colours

### ... design your style

HomePad is available with 4 or 8 channels (functions), with thermostat and 4 inputs interface options

How it works

Lateral programmable led for night mode or night light

Integrated thermostat