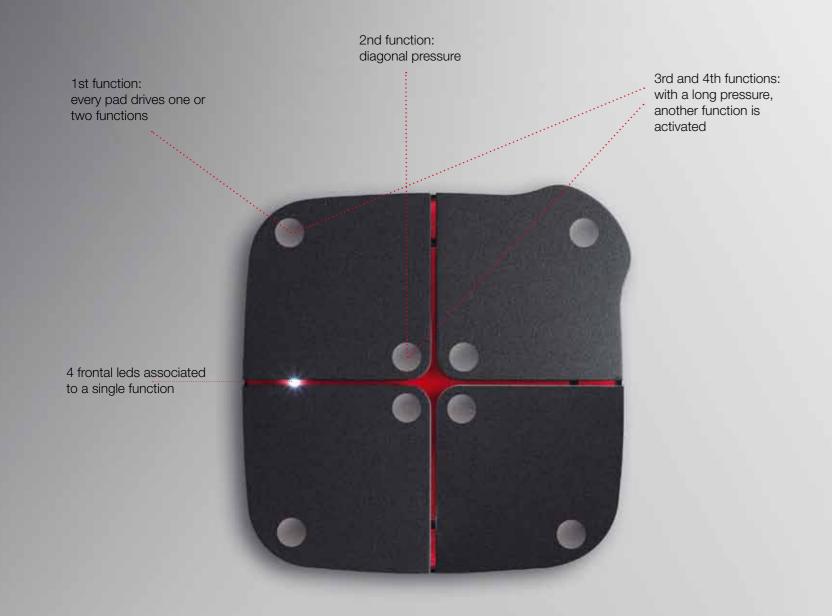

## Not a switch

## Lighting control

Dimming, lighting sequences control, management of "in colour" scenarios using led technology

## "Hidden" Functions

To be activated with a long pressure lenght on the Pad