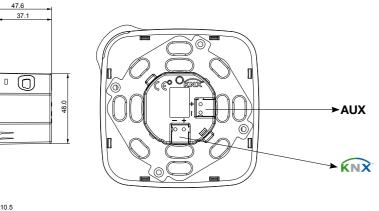

#### Dimensions

eelecta is based on standard 2 or 3 module boxes, horizontal or vertical mounted, and is compatible with the swiss standard

#### Modular installation:

round or squared 2 modules box, rectangular 3 modules box, horizontal or vertical.

- Direct KNX bus connection
- 12/30 Volt DC power supply
- Integrated buzzer for alarm signalling
- Frontal led for signalling or night light
- Programmable pages with 8 functions + 1 alarm page
- Settable password protection
- Integrated thermostat
- Supercap battery for clock memory after temporary (24h) black out.