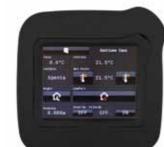

# eelecto 3,5" touch panel In a small space, in a distinctive shape, we have focused all our attention. Far from outward appearances, we have priviledged the essence of an advanced interface, as expected by users

advanced interface, as expected by users

| <br><u></u> |           |          |      |
|-------------|-----------|----------|------|
|             |           | Gestione | Casa |
| C414        | Cantina   |          |      |
| 0.0*0       |           | 21.5°C   |      |
| Caldala     | Set Foint |          | -    |
| Spenta      |           | 21.5*0   |      |
| sight)      | Confert   |          | _    |
| û           |           | a 👔      |      |
| 0.00KW      | Interin A | 0FF      | ON   |

#### Temperature control and management - local or zone based.

The touch panel has an integrated thermostat, managing 2 or 4 pipes systems, residential systems, air conditioning. Every temperature zone dedected from HomePads is programmed on an hour, day and week base.