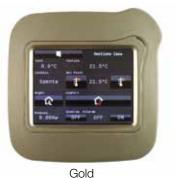

# eelecto 3,5" touch panel In a small space, in a distinctive shape, we have focused all our attention. Far from outward appearances, we have priviledged the essence of an advanced interface, as expected by users

advanced interface, as expected by users

| <br><u></u> |           |          |      |
|-------------|-----------|----------|------|
|             |           | Gestione | Casa |
| C414        | Cantina   |          |      |
| 0.0*0       |           | 21.5°C   |      |
| Caldala     | Set Foint |          | -    |
| Spenta      |           | 21.5*0   |      |
| sight)      | Confert   |          | _    |
| û           |           | a 👔      |      |
| 0.00KW      | Interin A | 0FF      | ON   |