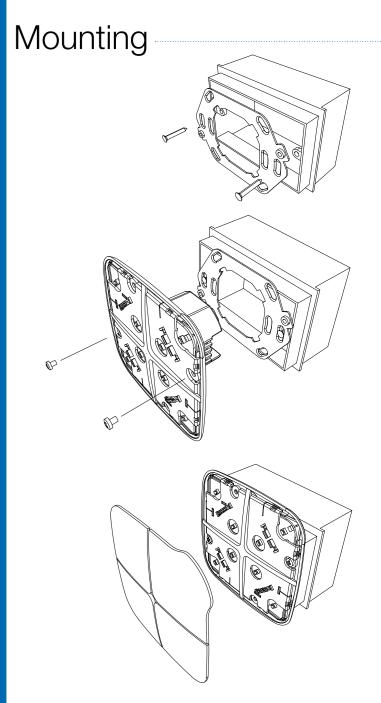

#### Dimensions

eelecta is based on standard 2 or 3 module boxes, horizontal or vertical mounted, and is compatible with the swiss standard

#### Modular installation:

round or squared 2 modules box, rectangular 3 modules box, horizontal or vertical.

- Direct KNX bus connection
- 12/30 Volt DC power supply
- Integrated buzzer for alarm signalling
- Frontal led for signalling or night light
- Programmable pages with 8 functions + 1 alarm page
- Settable password protection
- Integrated thermostat
- Supercap battery for clock memory after temporary (24h) black out.