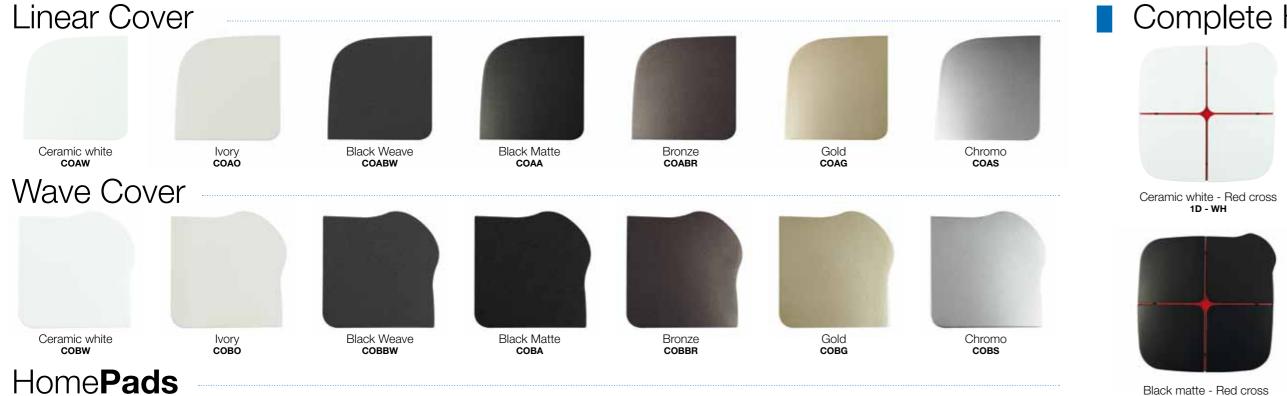

# What's this?

### Colour palette

Ceramic white VS00E10KNX

lvory VS00E11KNX

Black Weave VS00E32KNX

Black Matte VS00E30KNX

Black Matte - Chrome framed VS00E31KNX

Bronze VS00E50KNX

VS00E40KNX