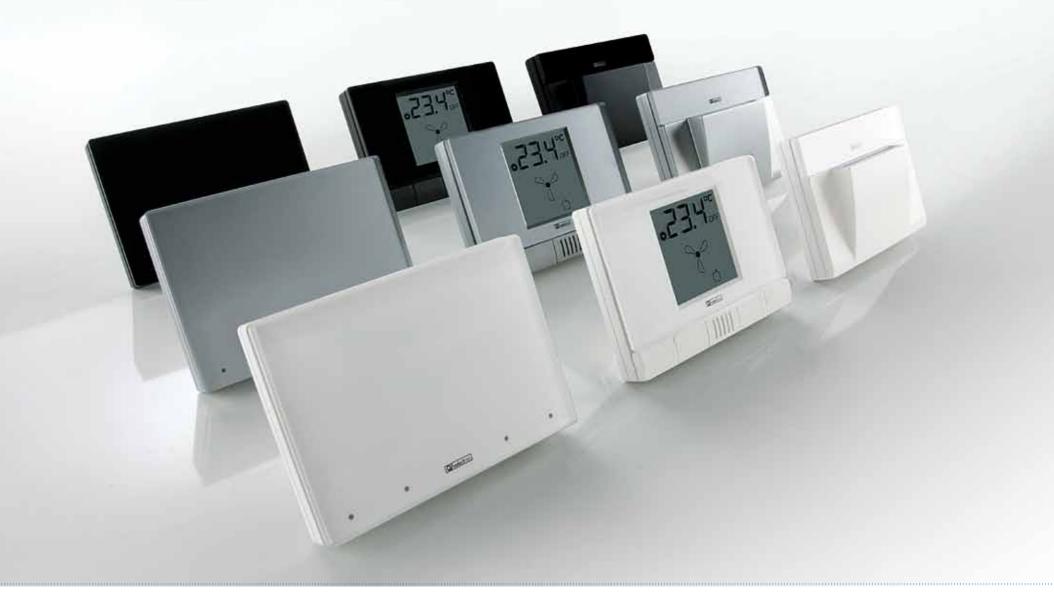

### Complete HomePads available on all functional models

Ceramic white - Black cross

1C - WH

Black matte - Red cross 3D - BL

Black matte - Black cross 3C - BL

Ceramic white - White cross 1A - WH

Bronze - Black cross **3C - BR** 

lvory - Black cross 1C - OY

Gold - Black cross 3C - GO

Black weave - Red cross 3D - BW

Chromo - Red cross 2D - CR

Black weave - Black cross 3C - BW

Chromo - Black cross 2C - CR

Order codes are referred to colour palette and has to be completed with functional codes. (es. PB40B3DKNX -BW)

#### Examples of personalized models available on all functional models

### ... design your style

HomePad is available with 4 or 8 channels (functions), with thermostat and 4 inputs interface options

How it works

Lateral programmable led for night mode or night light

Integrated thermostat