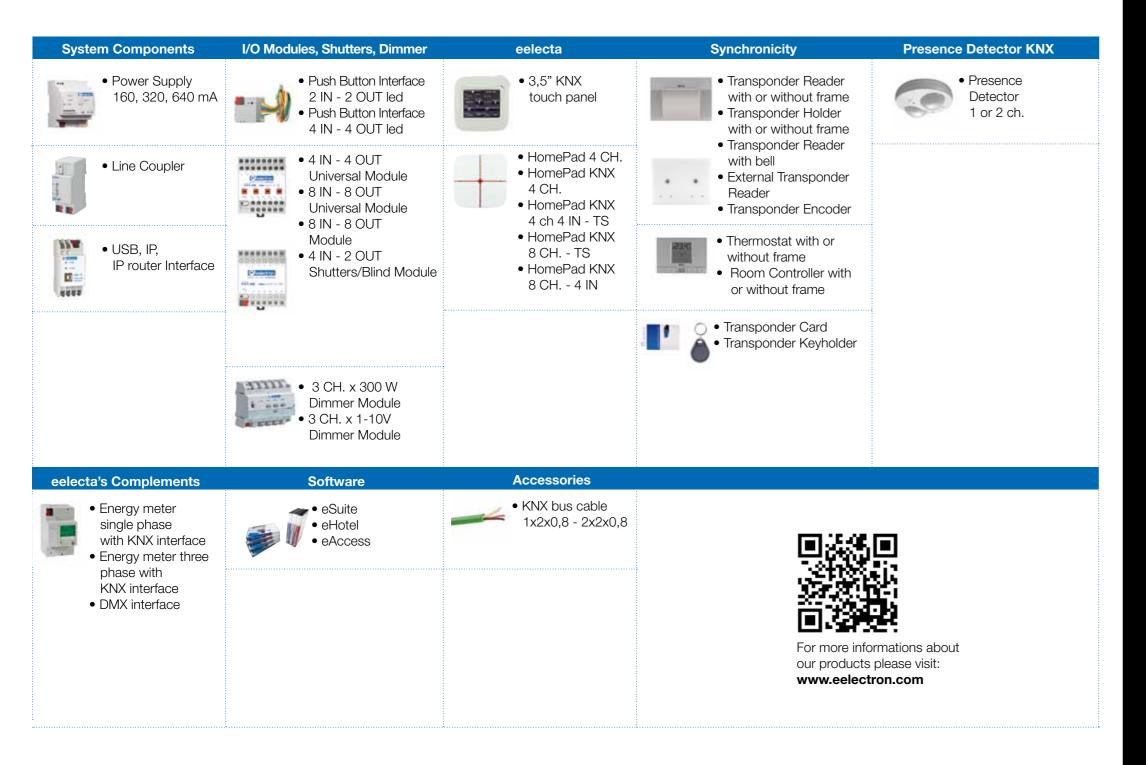

## Synchronicity | KNX

Synchronicity is a range of products working on KNX standard, dedicated to hotel and facility management. All the range is for both 2 modules round and squared inwall boxes or for 3 modules boxes. The solution is integrated with eHotel, eAccess and eSuite software management tools and products for temperature control (fan coil control, fans, proportional valves, air conditioning, 2 or 4 pipes systems, hu- midity sensors), lighting and load management (input and output modules, digital/analog mixed modules, dimmers and shutters modules), visualization and control (touch panels, PDA), communication (gateways vs. other protocols), multimedia (audio multiroom system). Design: Paolo H. Castiglioni