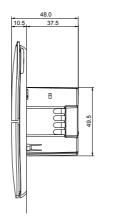

#### Dimensions

eelecta is based on standard 2 or 3 module boxes, horizontal or vertical mounted, and is compatible with the swiss standard

#### Modular installation:

round or squared 2 modules box, rectangular 3 modules box, horizontal or vertical.

- Direct KNX bus connection
- 12/30 Volt DC power supply
- Integrated buzzer for alarm signalling
- Frontal led for signalling or night light
- Programmable pages with 8 functions + 1 alarm page
- Settable password protection
- Integrated thermostat
- Supercap battery for clock memory after temporary (24h) black out.