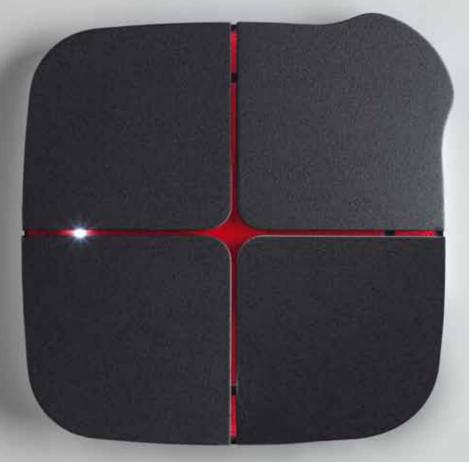

## "Hidden" Functions

To be activated with a long pressure lenght on the Pad

## Big like this:

Eelecta is a design and architectural element shaped to leave a coloured and graphical sign in the space. Create your artwork on **artwork.eelectron.com** 

- More design
- More colours and personalized graphics: the HomePad doesn't want to be hidden
- Clear and easy function signalling throughout icons and colours