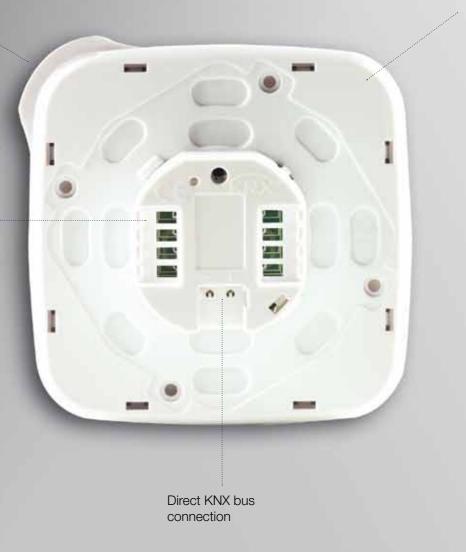

#### Modular installation:

round or squared 2 modules box, rectangular 3 modules box, horizontal or vertical.

- Direct KNX bus connection
- 12/30 Volt DC power supply
- Integrated buzzer for alarm signalling
- Frontal led for signalling or night light
- Programmable pages with 8 functions + 1 alarm page
- Settable password protection
- Integrated thermostat
- Supercap battery for clock memory after temporary (24h) black out.