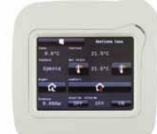

# eelecto 3,5" touch panel In a small space, in a distinctive shape, we have focused all our attention. Far from outward appearances, we have priviledged the essence of an advanced interface, as expected by users

advanced interface, as expected by users

| <br><u></u> |           |          |      |
|-------------|-----------|----------|------|
|             |           | Gestione | Casa |
| C414        | Cantina   |          |      |
| 0.0*0       |           | 21.5°C   |      |
| Caldala     | Set Foint |          | -    |
| Spenta      |           | 21.5*0   |      |
| sight)      | Confert   |          | _    |
| û           |           | a 👔      |      |
| 0.00KW      | Interin A | 0FF      | ON   |