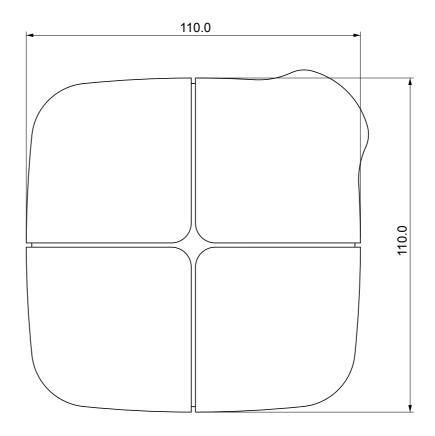

#### Dimensions

eelecta is based on standard 2 or 3 module boxes, horizontal or vertical mounted, and is compatible with the swiss standard